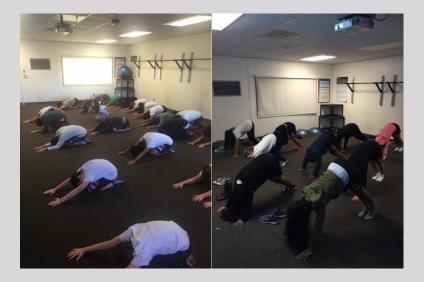

January is choice month and your son/daughter got to choose between dance with Mrs. Morris and Yoga/ELDOA with me. The students who chose me were awesome and they learned different Yoga and ELDOA poses that really challenged them. They also learned some good information on how to keep their spine healthy.

## Yoga

During the last 3 months we have been in our fitness room learning how to perform the primal pattern movements using different types of fitness equipment. Checkout the pictures and videos below to see all of the action.