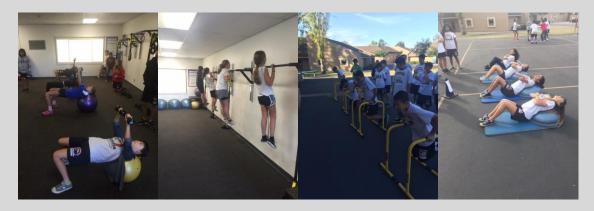

## Yoga

During the last 3 months we have been in our fitness room learning how to perform the primal pattern movements using different types of fitness equipment. Checkout the pictures and videos below to see all of the action.

Primal Pattern Wednesday Video

http://caldwellpe.com/primal-pattern-wednesday-2/

Pull-Ups Video

http://caldwellpe.com/pulling-primal-pattern-movement/

Strength Training Thursday Video

http://caldwellpe.com/strength-training-thursday-3/