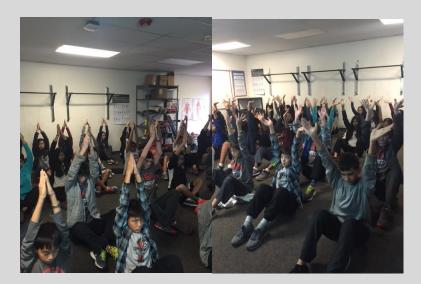

January is choice month and your son/daughter got to choose between dance with Mrs. Morris and Yoga/ELDOA with me. The students who chose me were awesome and they learned different Yoga and ELDOA poses that really challenged them. They also learned some good information on how to keep their spine healthy.

## Yoga

During the last 3 months we have been in our fitness room learning how to perform the primal pattern movements using different types of fitness equipment. Checkout the pictures and videos below to see all of the action.